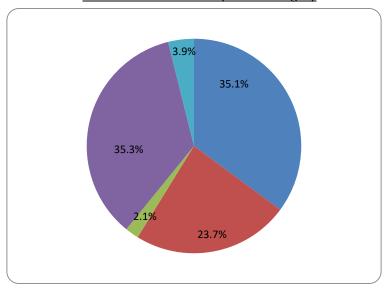

## **Investment Allocation by Asset Category**

|                    | \$MM      | % of Pool |  |  |
|--------------------|-----------|-----------|--|--|
| US Equities        | \$ 36.44  | 35.1%     |  |  |
| Intl. Equities     | \$ 24.56  | 23.7%     |  |  |
| Emerging Markets   | \$ 2.13   | 2.1%      |  |  |
| Bonds              | \$ 36.57  | 35.3%     |  |  |
| Cash               | \$ 4.04   | 3.9%      |  |  |
| Total              | \$ 103.74 | 100.0%    |  |  |
| Total Equities     | \$ 63.13  | 60.9%     |  |  |
| Total Fixed Income | \$ 40.61  | 39.1%     |  |  |
|                    |           |           |  |  |