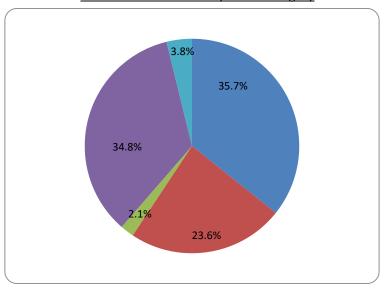

## **Investment Allocation by Asset Category**

|                    | \$MM      | % of Pool |  |  |
|--------------------|-----------|-----------|--|--|
| US Equities        | \$ 37.76  | 35.7%     |  |  |
| Intl. Equities     | \$ 24.93  | 23.6%     |  |  |
| Emerging Markets   | \$ 2.18   | 2.1%      |  |  |
| Bonds              | \$ 36.78  | 34.8%     |  |  |
| Cash               | \$ 4.04   | 3.8%      |  |  |
| Total              | \$ 105.69 | 100.0%    |  |  |
| Total Equities     | \$ 64.87  | 61.4%     |  |  |
| Total Fixed Income | \$ 40.82  | 38.6%     |  |  |
|                    |           |           |  |  |