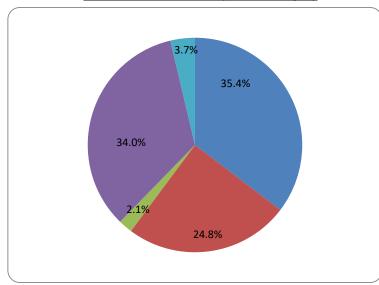

## **Investment Allocation & Performance**

as of June 30, 2017

| \$MM                     | % of Pool                                                                       |  |  |
|--------------------------|---------------------------------------------------------------------------------|--|--|
| \$ 38.10                 | 35.4%                                                                           |  |  |
| \$ 26.76                 | 24.8%                                                                           |  |  |
| \$ 2.28                  | 2.1%                                                                            |  |  |
| \$ 36.64                 | 34.0%                                                                           |  |  |
| \$ 3.98                  | 3.7%                                                                            |  |  |
| \$ 107.77                | 100.0%                                                                          |  |  |
| \$   67.15<br>\$   40.63 | 62.3%<br>37.7%                                                                  |  |  |
|                          | \$ 38.10<br>\$ 26.76<br>\$ 2.28<br>\$ 36.64<br>\$ 3.98<br>\$ 107.77<br>\$ 67.15 |  |  |

## Investment Allocation by Asset Category