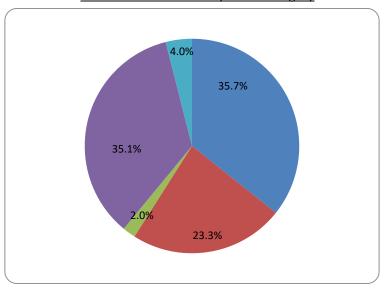

## **Investment Allocation by Asset Category**

|                    | \$MM      | % of Pool |
|--------------------|-----------|-----------|
| US Equities        | \$ 41.17  | 35.7%     |
| Intl. Equities     | \$ 26.87  | 23.3%     |
| Emerging Markets   | \$ 2.27   | 2.0%      |
| Bonds              | \$ 40.43  | 35.1%     |
| Cash               | \$ 4.56   | 4.0%      |
| Total              | \$ 115.29 | 100.0%    |
| Total Equities     | \$ 70.30  | 61.0%     |
| Total Fixed Income | \$ 44.99  | 39.0%     |
|                    |           |           |