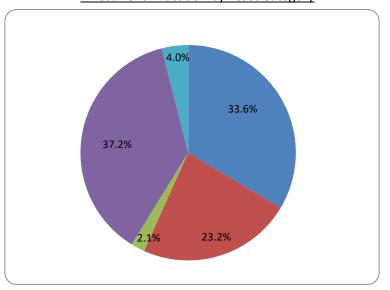

## **Investment Allocation by Asset Category**

|                    | \$MM      | % of Pool |  |  |
|--------------------|-----------|-----------|--|--|
| US Equities        | \$ 39.66  | 33.6%     |  |  |
| Intl. Equities     | \$ 27.37  | 23.2%     |  |  |
| Emerging Markets   | \$ 2.46   | 2.1%      |  |  |
| Bonds              | \$ 44.02  | 37.2%     |  |  |
| Cash               | \$ 4.67   | 4.0%      |  |  |
| Total              | \$ 118.18 | 100.0%    |  |  |
| Total Equities     | \$ 69.49  | 58.8%     |  |  |
| Total Fixed Income | \$ 48.69  | 41.2%     |  |  |