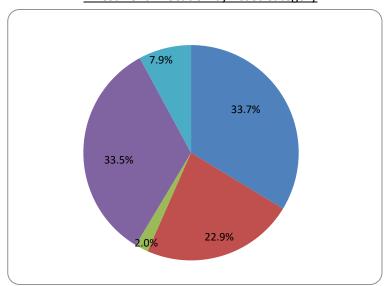

## **Investment Allocation & Performance**

as of May 31, 2018

|                                      |          | \$MM           | % of Pool      |  |  |
|--------------------------------------|----------|----------------|----------------|--|--|
| US Equities                          | \$       | 39.24          | 33.7%          |  |  |
| Intl. Equities                       | \$       | 26.67          | 22.9%          |  |  |
| Emerging Markets                     | \$       | 2.31           | 2.0%           |  |  |
| Bonds                                | \$       | 39.02          | 33.5%          |  |  |
| Cash                                 | \$       | 9.20           | 7.9%           |  |  |
| Total                                | \$       | 116.44         | 100.0%         |  |  |
| Total Equities<br>Total Fixed Income | \$<br>\$ | 68.22<br>48.22 | 58.6%<br>41.4% |  |  |

## Investment Allocation by Asset Category